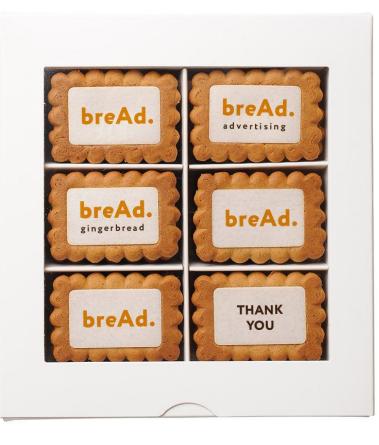

# ČSOB

**Portfolio presentation** 

Gift Box includes 24 pcs of brand cookies with Thanks

Notification of new insurance department in the bank.

Jesele

Jelikono

Janoce