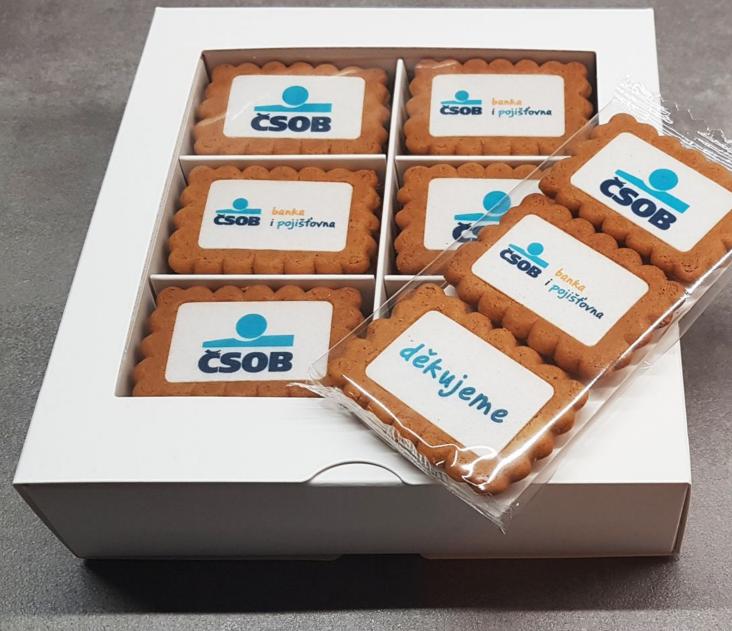

# ČSOB

**Portfolio presentation** 

Gift Box includes 24 pcs of brand cookies with Thanks

Notification of new insurance department in the bank.

Jesele

Jelikono

Janoce