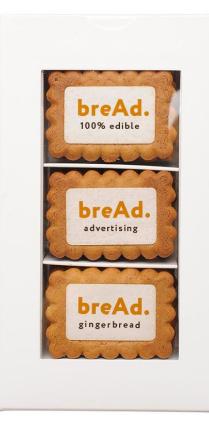

#### **"Bussines card"** (6 x 4,5 cm)

More space for more information. Easily fits your logo, contact or QR code. Packed in transparent foil.