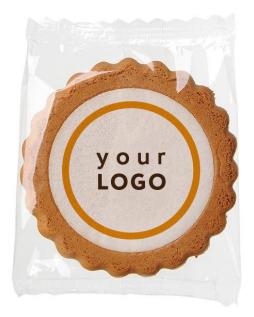

#### Standard

(5 x 3,5 cm)

Ideal for your logo, short advertisement or wishes. Packed in transparent foil.