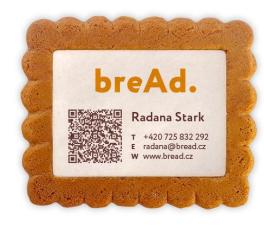

#### **"Bussines card"** (6 x 4,5 cm)

More space for more information. Easily fits your logo, contact or QR code. Packed in transparent foil.