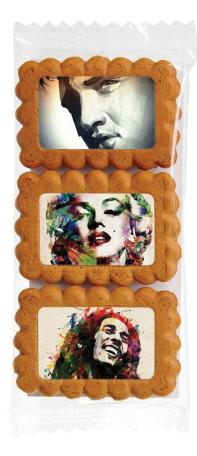

#### Standard

(5 x 3,5 cm)

Ideal for your logo, short advertisement or wishes. Packed in transparent foil.