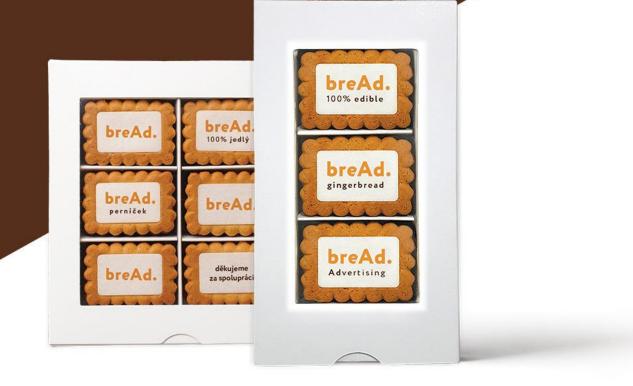

### PERNICs advertising gingerbreads

breAd. & edible labels s.r.o.

# printed with edible inks ...with your design

Illustrative photo with logo of our company