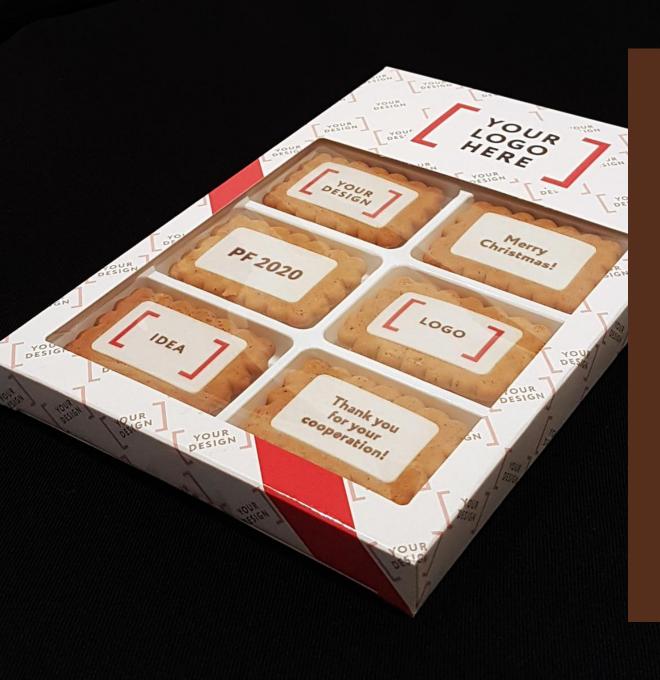

# printed with edible inks ...with your design

Illustrative photo with logo of our company

#### Standard

(5 x 3,5 cm)

Ideal for your logo, short advertisement or wishes. Packed in transparent foil.

#### **"Bussines card"** (6 x 4,5 cm)

More space for more information. Easily fits your logo, contact or QR code. Packed in transparent foil.