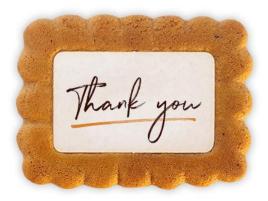

### PERNICs advertising gingerbreads



breAd. & edible labels s.r.o.

### Honey gingerbread or cookie,

#### well known for example with coffee



### ...with baked wafer,

label from edible paper



# printed with edible inks ...with your design



Illustrative photo with logo of our company

### ...and also with Thanks

for example for cooperation or well done work.







#### Standard

(5 x 3,5 cm)

Ideal for your logo, short advertisement or wishes. Packed in transparent foil.

#### **"Bussines card"** (6 x 4,5 cm)

More space for more information. Easily fits your logo, contact or QR code. Packed in transparent foil.



#### **Ringlet** (Ø 5,5 cm)

Ideal for your logo, short advertisement or wishes. Packed in transparent foil.





Three pieces of basic cookies. Includes back base card with a print according to your wishes. Packed in transparent foil.





Eight pieces of cookies in gift box with possibility of a print according to your wishes. With golden, white or transparent plastic insert .

2 pieces are hidden under top part of the box. There can be for example some surprise for client.





#### **Gift Box 12 pcs** (15 x 8,5 x 4 cm)

12 piece